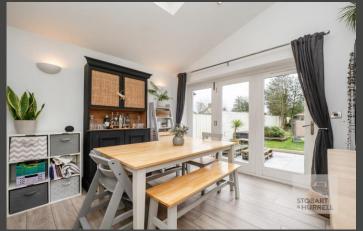

Well-presented throughout, the property enters into a hallway where an internal door lead into a snug with a bay window and a feature log burner fireplace. A further door leads into the heart of the home, an open plan sitting room, kitchen and dining room. Double door from the dining area overlook and open out to the rear terrace and an inner hallway leads to a shower room. To the first floor, a family bathroom and three bedrooms, the master with built in storage, completes the accommodation.