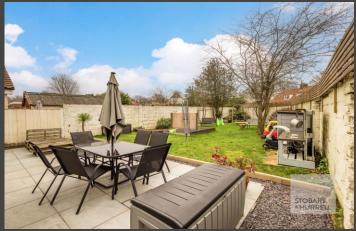

Set back from the road, the property is approached over a gravel driveway providing ample off-road parking. To the rear, a paved terrace, ideal for alfresco dining with friends and family, extends away to a generous lawn garden with raised beds and mature shrubs.