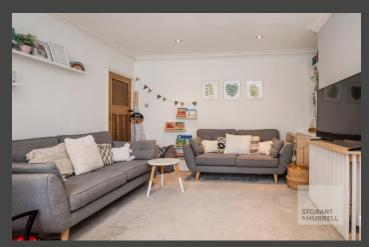

Well-presented throughout, the property enters into a hallway where an internal door lead into a snug with a bay window and a feature log burner fireplace. A further door leads into the heart of the home, an open plan sitting room, kitchen and dining room. Double door from the dining area overlook and open out to the rear terrace and an inner hallway leads to a shower room. To the first floor, a family bathroom and three bedrooms, the master with built in storage, completes the accommodation.