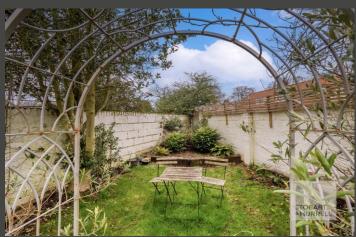

Set back from the road, the property is approached over a gravel driveway providing ample off-road parking. To the rear, a paved terrace, ideal for alfresco dining with friends and family, extends away to a generous lawn garden with raised beds and mature shrubs.