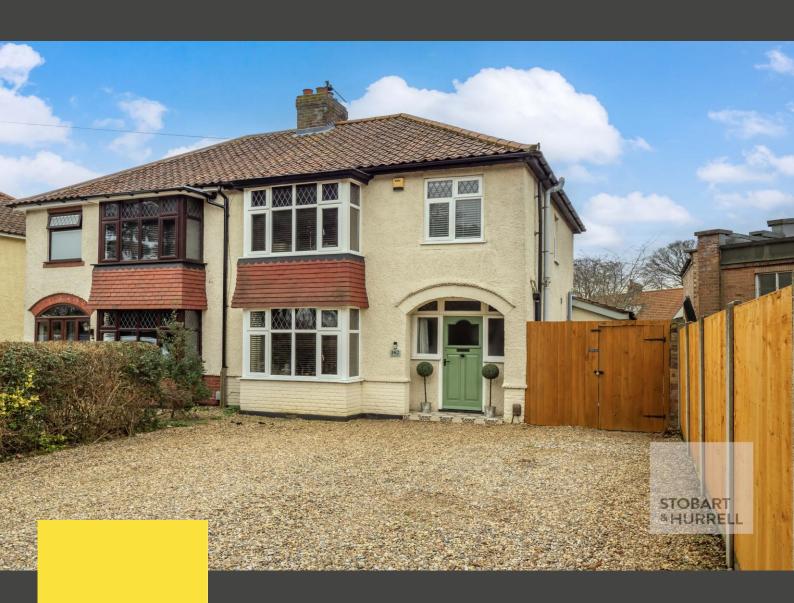

## Plumstead Road East, Norwich, Norfolk, NR7 9NQ

A generous semi-detached property, that has been updated and extended, to create a sociable family home. Located approximately two miles north east of Norwich city centre, the property benefits from easy access to local amenities including schooling, green spaces, petrol station, public houses, restaurants and cafes, convenience stores, a post office, butchers, beauty salons, a fish & chip shop and the nearby Sainsbury's supermarket.

Set back from the road, the property is approached over a gravel driveway providing ample off-road parking. To the rear, a paved terrace, ideal for alfresco dining with friends and family, extends away to a generous lawn garden with raised beds and mature shrubs.

Well-presented throughout, the property enters into a hallway where an internal door lead into a snug with a bay window and a feature log burner fireplace. A further door leads into the heart of the home, an open plan sitting room, kitchen and dining room. Double door from the dining area overlook and open out to the rear terrace and an inner hallway leads to a shower room. To the first floor, a family bathroom and three bedrooms, the master with built in storage, completes the accommodation.