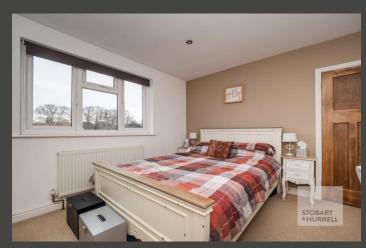

Well-presented throughout, the property enters into a hallway where an internal door lead into a snug with a bay window and a feature log burner fireplace. A further door leads into the heart of the home, an open plan sitting room, kitchen and dining room. Double door from the dining area overlook and open out to the rear terrace and an inner hallway leads to a shower room. To the first floor, a family bathroom and three bedrooms, the master with built in storage, completes the accommodation.