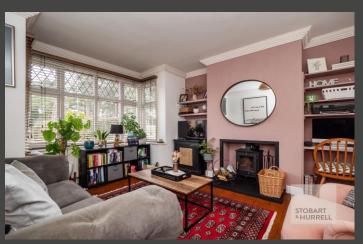

Well-presented throughout, the property enters into a hallway where an internal door lead into a snug with a bay window and a feature log burner fireplace. A further door leads into the heart of the home, an open plan sitting room, kitchen and dining room. Double door from the dining area overlook and open out to the rear terrace and an inner hallway leads to a shower room. To the first floor, a family bathroom and three bedrooms, the master with built in storage, completes the accommodation.