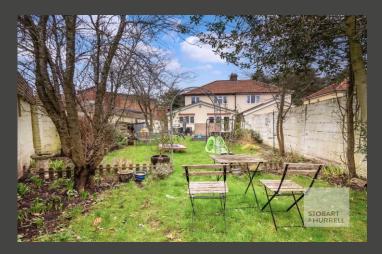

Set back from the road, the property is approached over a gravel driveway providing ample off-road parking. To the rear, a paved terrace, ideal for alfresco dining with friends and family, extends away to a generous lawn garden with raised beds and mature shrubs.