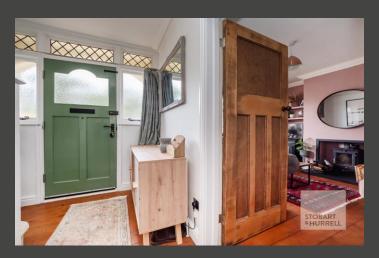

Well-presented throughout, the property enters into a hallway where an internal door lead into a snug with a bay window and a feature log burner fireplace. A further door leads into the heart of the home, an open plan sitting room, kitchen and dining room. Double door from the dining area overlook and open out to the rear terrace and an inner hallway leads to a shower room. To the first floor, a family bathroom and three bedrooms, the master with built in storage, completes the accommodation.