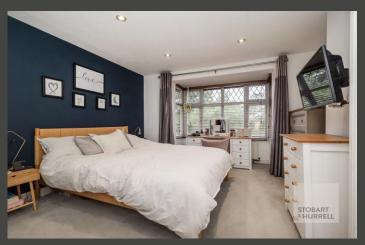

Well-presented throughout, the property enters into a hallway where an internal door lead into a snug with a bay window and a feature log burner fireplace. A further door leads into the heart of the home, an open plan sitting room, kitchen and dining room. Double door from the dining area overlook and open out to the rear terrace and an inner hallway leads to a shower room. To the first floor, a family bathroom and three bedrooms, the master with built in storage, completes the accommodation.