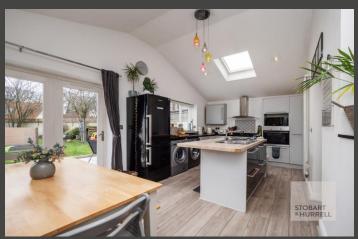

Well-presented throughout, the property enters into a hallway where an internal door lead into a snug with a bay window and a feature log burner fireplace. A further door leads into the heart of the home, an open plan sitting room, kitchen and dining room. Double door from the dining area overlook and open out to the rear terrace and an inner hallway leads to a shower room. To the first floor, a family bathroom and three bedrooms, the master with built in storage, completes the accommodation.