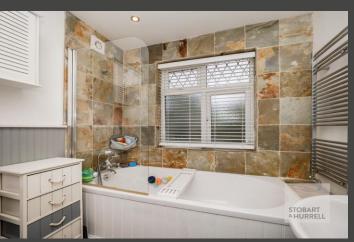

Well-presented throughout, the property enters into a hallway where an internal door lead into a snug with a bay window and a feature log burner fireplace. A further door leads into the heart of the home, an open plan sitting room, kitchen and dining room. Double door from the dining area overlook and open out to the rear terrace and an inner hallway leads to a shower room. To the first floor, a family bathroom and three bedrooms, the master with built in storage, completes the accommodation.