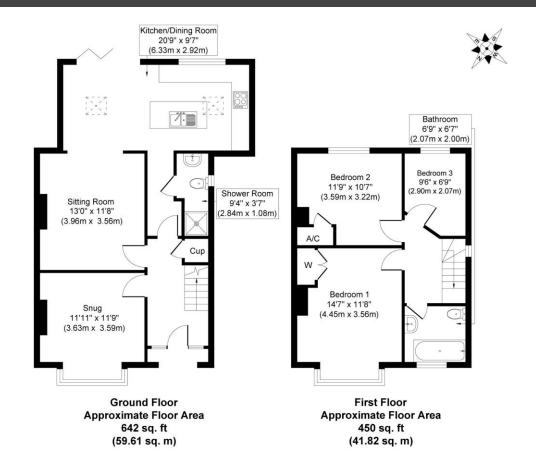

Well-presented throughout, the property enters into a hallway where an internal door lead into a snug with a bay window and a feature log burner fireplace. A further door leads into the heart of the home, an open plan sitting room, kitchen and dining room. Double door from the dining area overlook and open out to the rear terrace and an inner hallway leads to a shower room. To the first floor, a family bathroom and three bedrooms, the master with built in storage, completes the accommodation.

Whilst every attempt has been made to ensure the accuracy of the floor plan contained here, measurements of doors, windows, rooms and any other items are approximate and no responsibility is taken for any error, omission, or mis-statement. The measurements should not be relied upon for valuation, transaction and/or funding purposes. This plan is for illustrative purposes only and should be used as such by any prospective purchaser or tenant.