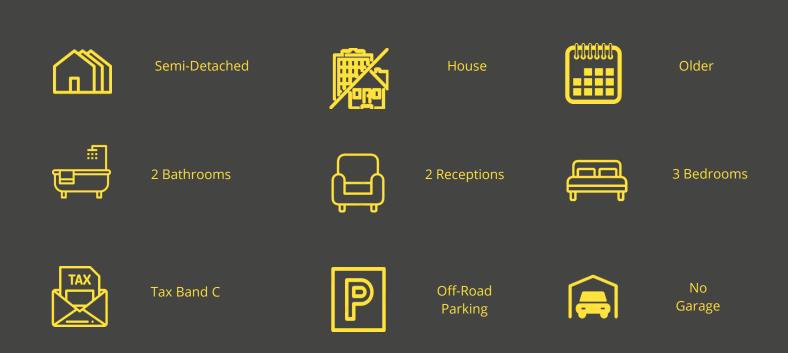

## Plumstead Road East, Norwich, Norfolk, NR7 9NQ

A generous semi-detached property, that has been updated and extended, to create a sociable family home. Located approximately two miles north east of Norwich city centre, the property benefits from easy access to local amenities including schooling, green spaces, petrol station, public houses, restaurants and cafes, convenience stores, a post office, butchers, beauty salons, a fish & chip shop and the nearby Sainsbury's supermarket.

Well-presented throughout, the property enters into a hallway where an internal door lead into a snug with a bay window and a feature log burner fireplace. A further door leads into the heart of the home, an open plan sitting room, kitchen and dining room. Double door from the dining area overlook and open out to the rear terrace and an inner hallway leads to a shower room. To the first floor, a family bathroom and three bedrooms, the master with built in storage, completes the accommodation.