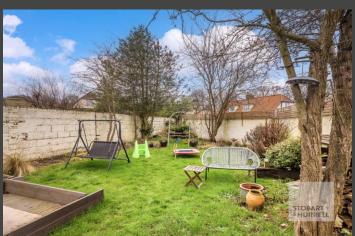

Set back from the road, the property is approached over a gravel driveway providing ample off-road parking. To the rear, a paved terrace, ideal for alfresco dining with friends and family, extends away to a generous lawn garden with raised beds and mature shrubs.